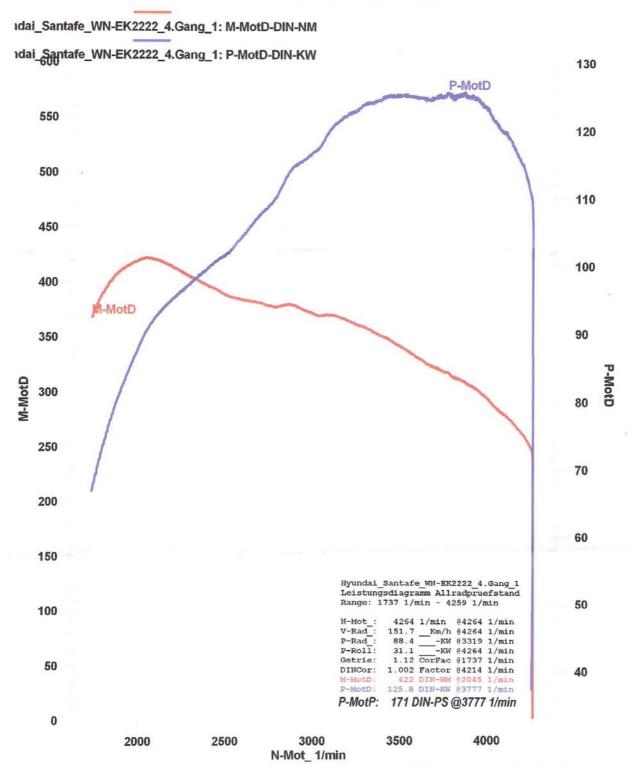

**Performance test** on All-wheel dynamometer, type Superflow SF880E, at 45.000 km (incl.15.000 km with BorPower) at 2.045 rpm: 171 hp – equals to an increase of 16 hp = **Increase of power of 10,35** %

**Torque** according to car delivery data: 343 Nm

at 45.000 km (incl.15.000 km with BorPower): 422 Nm = increase of 79 Nm = Increase of torque of 23 %

This is to certificate that based on our testing and our experience in using the product, we have achieved above listed results using the product. Please find attached according performance chart issued by Henni GmbH.

## Leistungsdiagramm Allradpruefstand Superflow SF880E

Hyundai\_Santafe\_WN-EK2222\_4.Gang\_1,

Fa.Henni GmbH Asemweg2 73249 Wernau Tel:07153/37953 www.hennigmbh.de 02/10/10 SuperFlow WinDyn™ V2.8 12:02:05